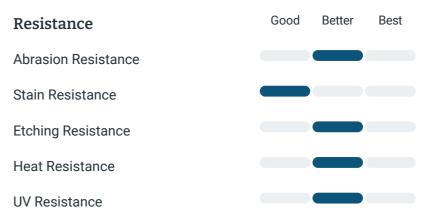

# Cleaning & Maintentance

Colombia

Needs to be sealed regularly. Clean with non abrasive cloth or sponge with mild soap and warm water. A natural stone cleaner with protectant is recommended. Do not cut directly on the countertops and use trivets for hot pans.